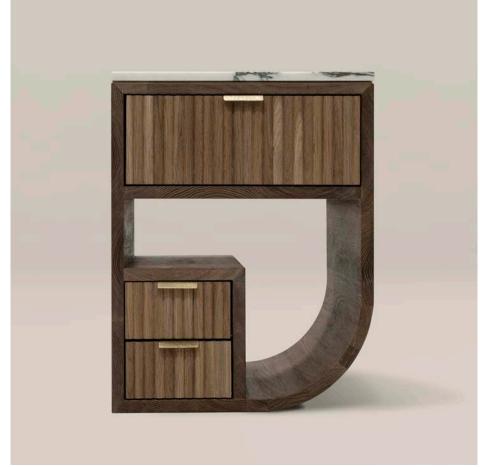

## ROXY NIGHTS

Tthe Roxy Nights are a beautiful design collaboration between PeñaMade x Tineke Triggs for her 2023 Showcase Primary Bedroom. We love the combination of styles and materials that is going on within these nights. To add energy to the design, we highlighted the oak's flowy end grain for the faces, and ran the grain horizontal versus vertical. The curved nights are supported by a hidden shim allowing them to appear to float and feel weightless even though they are topped with Arabesco Marble. The soft-closed drawers are all hand-built solid white oak, and use Hoffman's Hammered Brass Pulls.

White Oak, Arabesco Marble, Hoffman Hammered Brass
Pulls, Soft-Close Slides, Finished in Rubio Mist 5%.

26" Tall, 20" wide, 18" deep

18"x7" top drawer, 41/2" x 8 3/4" pocket drawers x 2

5,000 each

Custom material, finish and size possible.