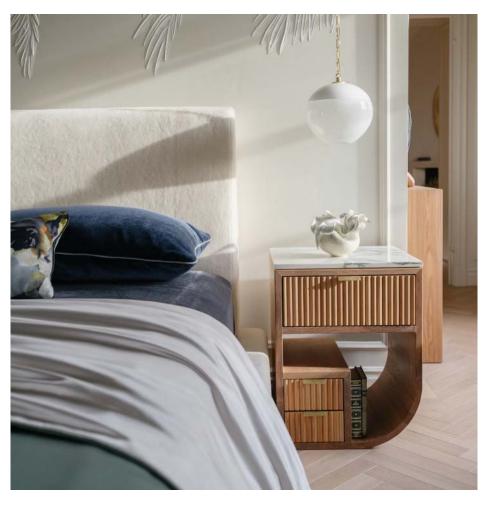

## ROXY NIGHTS

Tthe Roxy Nights are a beautiful design collaboration between PeñaMade x Tineke Triggs for her 2023 Showcase Primary Bedroom. We love the combination of styles and materials that is going on within these nights. To add energy to the design, we highlighted the oak's flowy end grain for the faces, and ran the grain horizontal versus vertical. The curved nights are supported by a hidden shim allowing them to appear to float and feel weightless even though they are topped with Arabesco Marble. The soft-closed drawers are all hand-built solid white oak, and use Hoffman's Hammered Brass Pulls.

White Oak, Arabesco Marble, Hoffman Hammered Brass
Pulls, Soft-Close Slides, Finished in Rubio Mist 5%.

26" Tall, 20" wide, 18" deep

18"x7" top drawer, 41/2" x 8 3/4" pocket drawers x 2

5,000 each

Custom material, finish and size possible.