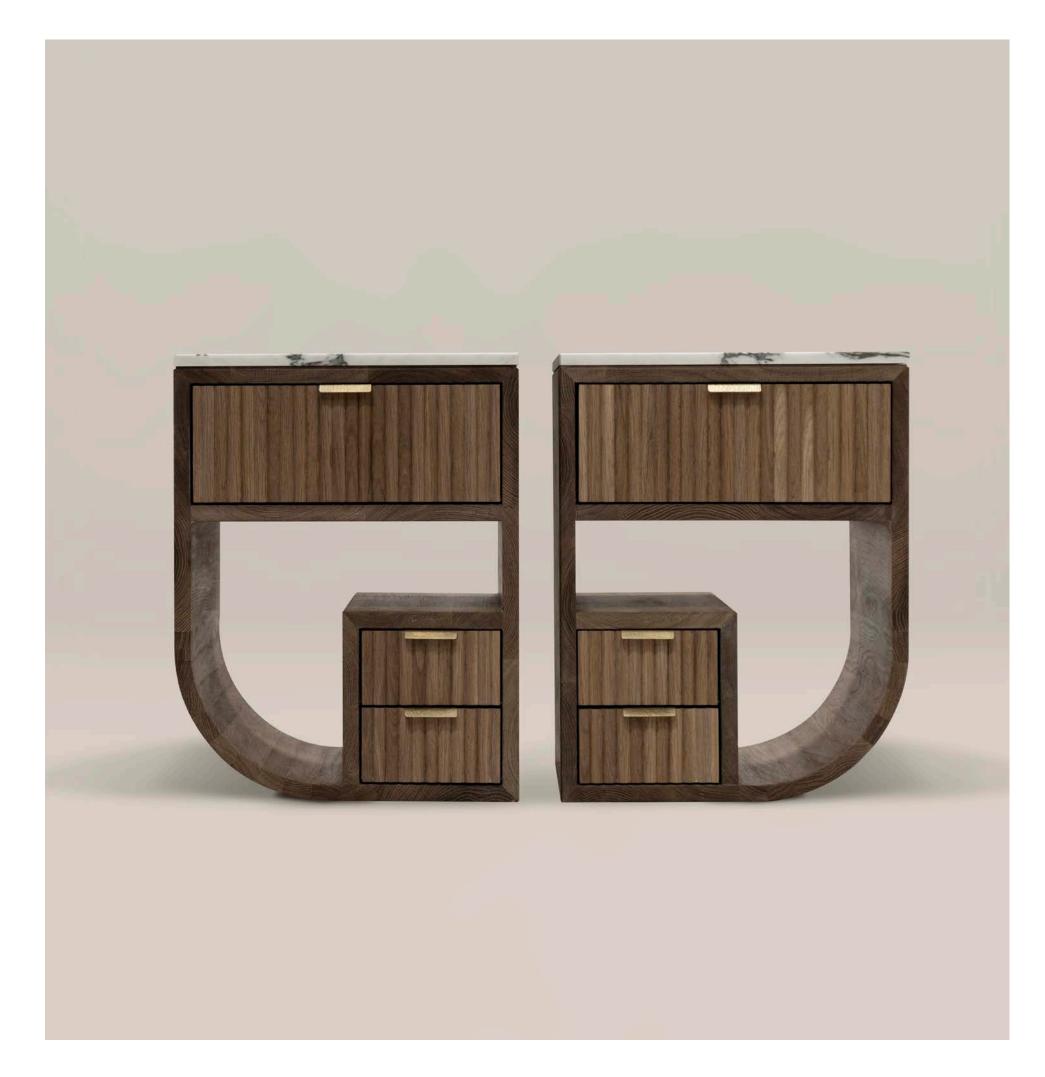

## ROXY NIGHTS

Tthe Roxy Nights are a beautiful design collaboration between PeñaMade x Tineke Triggs for her 2023 Showcase Primary Bedroom. We love the combination of styles and materials that is going on within these nights. To add energy to the design, we highlighted the oak's flowy end grain for the faces, and ran the grain horizontal versus vertical. The curved nights are supported by a hidden shim allowing them to appear to float and feel weightless even though they are topped with Arabesco Marble. The soft-closed drawers are all hand-built solid white oak, and use Hoffman's Hammered Brass Pulls.

White Oak, Arabesco Marble, Hoffman Hammered Brass
Pulls, Soft-Close Slides, Finished in Rubio Mist 5%.

26" Tall, 20" wide, 18" deep

18"x7" top drawer, 41/2" x 8 3/4" pocket drawers x 2

5,000 each

Custom material, finish and size possible.